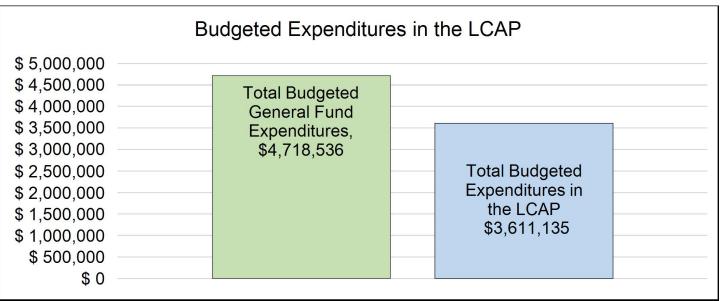

This chart provides a quick summary of how much Innovations Academy plans to spend for 2021-22. It shows how much of the total is tied to planned actions and services in the LCAP.

Innovations Academy plans to spend \$4718536 for the 2021-22 school year. Of that amount, \$3611135 is tied to actions/services in the LCAP and \$1,107,401 is not included in the LCAP. The budgeted expenditures that are not included in the LCAP will be used for the following: