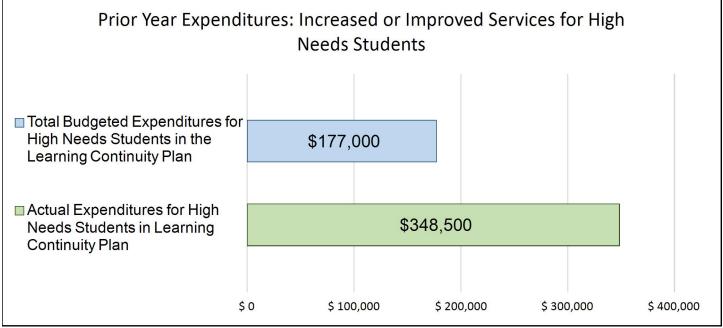

#### Update on Increased or Improved Services for High Needs Students in 2020-21

This chart compares what Innovations Academy budgeted last year in the Learning Continuity Plan for actions and services that contribute to increasing or improving services for high needs students with what Innovations Academy estimates it has spent on actions and services that contribute to increasing or improving services for high needs students in the current year.

In 2020-21, Innovations Academy's Learning Continuity Plan budgeted \$177000 for planned actions to increase or improve services for high needs students. Innovations Academy actually spent \$348500 for actions to increase or improve services for high needs students in 2020-21.