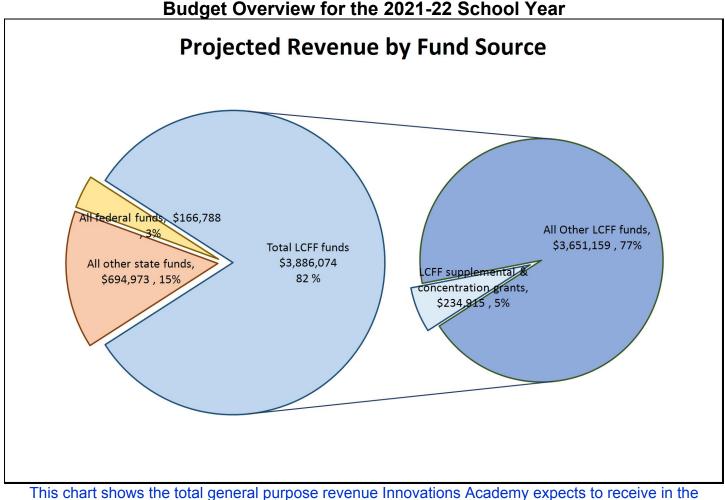

School districts receive funding from different sources: state funds under the Local Control Funding Formula (LCFF), other state funds, local funds, and federal funds. LCFF funds include a base level of funding for all LEAs and extra funding - called "supplemental and concentration" grants - to LEAs based on the enrollment of high needs students (foster youth, English learners, and low-income students).

coming year from all sources.

The total revenue projected for Innovations Academy is \$4,747,835, of which \$3886074 is Local Control Funding Formula (LCFF), \$694973 is other state funds, \$0 is local funds, and \$166788 is federal funds.

Of the \$3886074 in LCFF Funds, \$234915 is generated based on the enrollment of high needs students (foster youth, English learner, and low-income students).