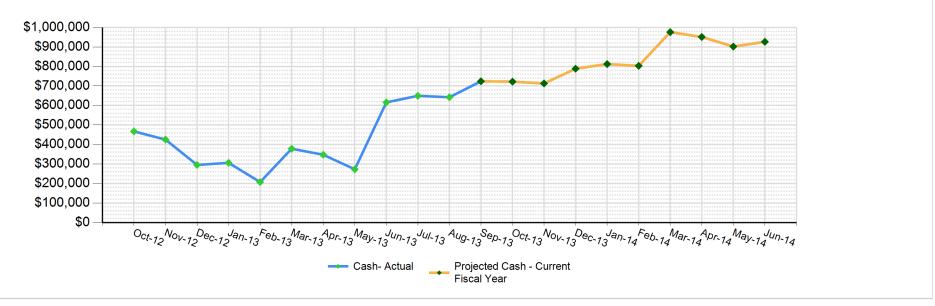

# Charter Vision<sup>®</sup> Monthly Book Balance Over Time

|                                          | Jul 12    | Aug 12              | Sep 12    | Oct 12    | Nov 12    | Dec 12        | Jan 13        | Feb 13        | Mar 13    | Apr 13    | May 13    | Jun 13        |
|------------------------------------------|-----------|---------------------|-----------|-----------|-----------|---------------|---------------|---------------|-----------|-----------|-----------|---------------|
| Actual Ending Monthly Book Balance       | \$457,295 | \$499,304           | \$504,897 | \$467,259 | \$424,991 | \$295,246     | \$305,949     | \$207,318     | \$378,397 | \$347,401 | \$272,793 | \$615,828     |
| Projected Ending Monthly Book<br>Balance | \$0       | \$0                 | \$0       | \$0       | \$0       | \$0           | \$0           | \$0           | \$0       | \$0       | \$0       | \$0           |
|                                          |           |                     |           |           |           |               |               |               |           |           |           |               |
|                                          | Jul 13    | Aug 13              | Sep 13    | Oct 13    | Nov 13    | Dec 13        | Jan 14        | Feb 14        | Mar 14    | Apr 14    | May 14    | Jun 14        |
| Actual Ending Monthly Book Balance       |           | Aug 13<br>\$642,236 |           |           |           | Dec 13<br>\$0 | Jan 14<br>\$0 | Feb 14<br>\$0 |           | •         |           | Jun 14<br>\$0 |