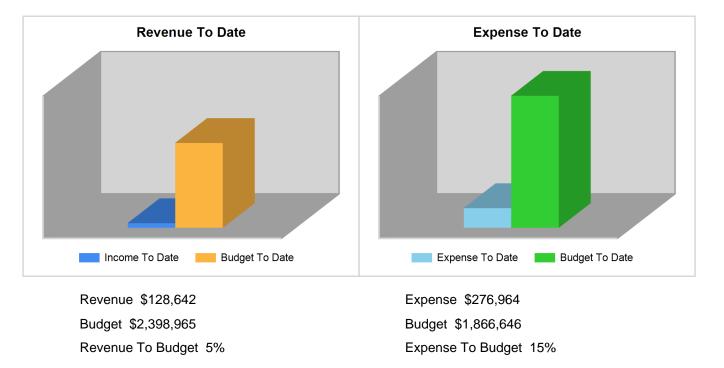

## Year to Date Actual to Budget Summary

| Segment Name | Filter Applied |
|--------------|----------------|
| Object       | All            |
| Restriction  | All            |

| Account Description                         | Actual YTD  | Budget YTD  | Variance \$   | Variance % | Total Budget | Budget Remaining |
|---------------------------------------------|-------------|-------------|---------------|------------|--------------|------------------|
| Total Revenue Limit                         | \$121,139   | \$2,115,072 | (\$1,993,933) | -94.3%     | \$2,115,072  | \$1,993,933      |
| Total Federal Revenues                      | -           | \$58,780    | (\$58,780)    | -100.0%    | \$58,780     | \$58,780         |
| Total Other State Revenue                   | -           | \$53,309    | (\$53,309)    | -100.0%    | \$53,309     | \$53,309         |
| Total Local Revenue                         | \$7,503     | \$171,804   | (\$164,301)   | -95.6%     | \$171,804    | \$164,301        |
| Total Revenues                              | \$128,642   | \$2,398,965 | (\$2,270,323) | -94.6%     | \$2,398,965  | \$2,270,323      |
| Total Certificated Salaries                 | \$132,251   | \$1,000,481 | \$868,230     | 86.8%      | \$1,000,481  | \$868,230        |
| Total Classified Salaries                   | \$22,463    | \$212,932   | \$190,469     | 89.5%      | \$212,932    | \$190,469        |
| Total Employee Benefits                     | \$53,775    | \$289,314   | \$235,539     | 81.4%      | \$289,314    | \$235,539        |
| Total Personnel Expenses                    | \$208,489   | \$1,502,727 | \$1,294,238   | 86.1%      | \$1,502,727  | \$1,294,238      |
| Total Books and Supplies                    | \$11,179    | \$57,700    | \$46,521      | 80.6%      | \$57,700     | \$46,521         |
| Total Services and Other Operating Expenses | \$57,095    | \$280,568   | \$223,473     | 79.7%      | \$280,568    | \$223,473        |
| Total Capital Outlay                        | -           | -           | -             | 0.0%       | -            | -                |
| Total Other Outgo                           | \$200       | \$25,651    | \$25,451      | 99.2%      | \$25,651     | \$25,451         |
| Total Operational Expenses                  | \$68,475    | \$363,919   | \$295,444     | 81.2%      | \$363,919    | \$295,444        |
| Total Expenses                              | \$276,964   | \$1,866,646 | \$1,589,682   | 85.2%      | \$1,866,646  | \$1,589,682      |
| Net Income                                  | (\$148,322) | \$532,319   | (\$680,641)   | -127.9%    | \$532,319    | \$680,641        |