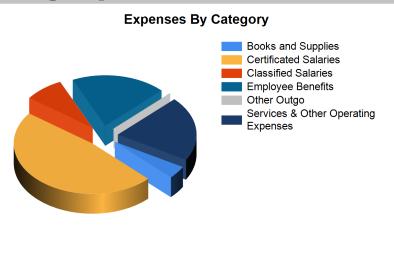

## **Expenses By Category**

| Account Category | Description                         | Total        | Percent |
|------------------|-------------------------------------|--------------|---------|
| 100              | Certificated Salaries               | \$132,250.74 | 47.75%  |
| 200              | Classified Salaries                 | \$22,463.00  | 8.11%   |
| 300              | Employee Benefits                   | \$53,775.42  | 19.42%  |
| 400              | Books and Supplies                  | \$11,179.33  | 4.04%   |
| 500              | Services & Other Operating Expenses | \$57,095.40  | 20.61%  |
| 700              | Other Outgo                         | \$200.00     | 0.07%   |
|                  | Total:                              | \$276,963.89 |         |