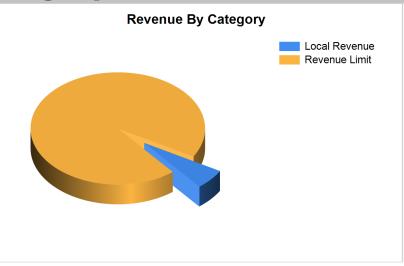

#### **Revenue By Category**

| Account Group | Description   | Total        | Percent |
|---------------|---------------|--------------|---------|
| 800           | Revenue Limit | \$121,138.80 | 94.17%  |
| 870           | Local Revenue | \$7,503.00   | 5.83%   |
|               | Total:        | \$128,641.80 |         |