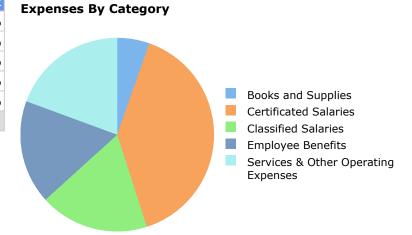

Agenda

| Agenda                                                                                                                                                  |                                                                                                                                                                                                   |
|---------------------------------------------------------------------------------------------------------------------------------------------------------|---------------------------------------------------------------------------------------------------------------------------------------------------------------------------------------------------|
| Торіс                                                                                                                                                   | Minutes                                                                                                                                                                                           |
| Call to order / roll call                                                                                                                               | 6:22PM Steve Rosen Christine Kuglen Nathan Cooper Delano Jones Dre Thiltgen                                                                                                                       |
| > Approval of current agenda                                                                                                                            | Vote: 1. Steve Rosen 2. Nathan Cooper 3. Delano Jones 4. Dre Thiltgen                                                                                                                             |
| <ul> <li>Approval of prior month meeting minutes</li> <li>June 2017</li> <li>Special Meeting- August 29</li> <li>Special Meeting - August 30</li> </ul> | Vote:<br>Changes will to be made to August 30th Minutes                                                                                                                                           |
| ➤ Public comments (3 mins per person)                                                                                                                   | No callers on the public line                                                                                                                                                                     |
| ➤ Board applicant introductions                                                                                                                         | none                                                                                                                                                                                              |
| > Reports                                                                                                                                               |                                                                                                                                                                                                   |
| ➤ Teacher briefing (Dre)                                                                                                                                | Discussion:  1. 3 first weeks of school have been fluid  2. Saxon math is being integrated- focused on fluency                                                                                    |
| > Financial update (Delano)                                                                                                                             | Item - 2016-17 Unaudited Actuals Financial Report                                                                                                                                                 |
| 2016-17 Unaudited Actuals Financial                                                                                                                     | Discussion:                                                                                                                                                                                       |
| Report                                                                                                                                                  | <ul> <li>4% of revenue increase</li> </ul>                                                                                                                                                        |
| • 2016-17 Financials as of 6/30/17                                                                                                                      | <ul> <li>Expenses 75% for people, remaining for books and supplies</li> <li>Positive on the revenue</li> <li>Assets- looking good, No fixed assets, We are in good financial position.</li> </ul> |