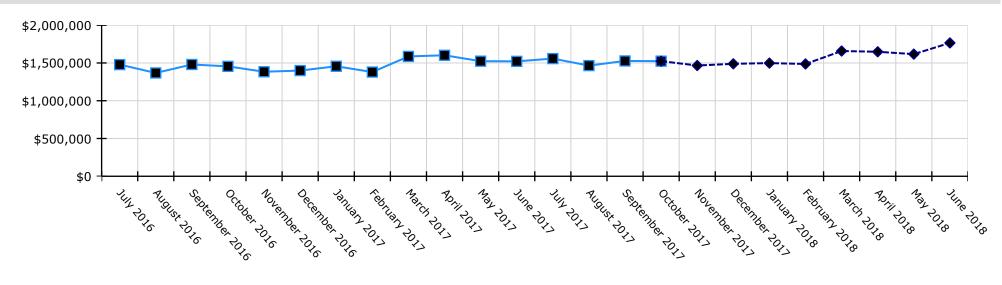

|             |  |  |
| Other Assets             |             |  |  |
| Total Other Assets       | \$0         |  |  |
|                          |             |  |  |
| Total Assets             | \$1,618,721 |  |  |

| Liabilities and Net Assets |           |
|----------------------------|-----------|
| Current Liabilities        |           |
| Accounts Payable           | \$111,202 |



July 2017 - October 2017

| \$24,756    |
|-------------|
| \$135,958   |
|             |
|             |
| \$0         |
|             |
|             |
|             |
| \$135,958   |
|             |
|             |
| \$1,761,511 |
| (\$278,748) |
| \$1,482,763 |
|             |
| \$1,618,721 |
|             |



July 2017 - October 2017

# **Charter** Vision®

# Monthly Book Balance Over Time



Cash - Actual

Projected Cash - Current Fiscal Year

|                | Cash Amount    | Actual or Projected |
|----------------|----------------|---------------------|
| July 2016      | \$1,478,296.64 | Actual              |
| August 2016    | \$1,367,783.53 | Actual              |
| September 2016 | \$1,479,787.15 | Actual              |
| October 2016   | \$1,454,870.04 | Actual              |
| November 2016  | \$1,383,731.55 | Actual              |
| December 2016  | \$1,399,215.95 | Actual              |
| January 2017   | \$1,456,328.74 | Actual              |
| February 2017  | \$1,379,633.59 | Actual              |
| March 2017     | \$1,586,460.62 | Actual              |
| April 2017     | \$1,601,763.82 | Actual              |
| May 2017       | \$1,523,765.71 | Actual