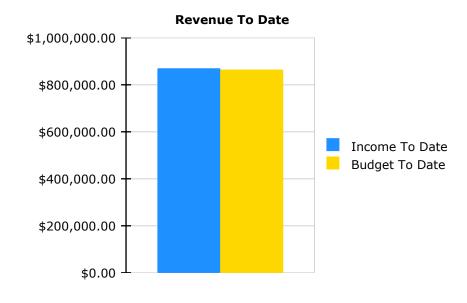

Agenda

| Agenda                                                                                                                                                  |                                                                                                                                                                                                   |
|---------------------------------------------------------------------------------------------------------------------------------------------------------|---------------------------------------------------------------------------------------------------------------------------------------------------------------------------------------------------|
| Торіс                                                                                                                                                   | Minutes                                                                                                                                                                                           |
| Call to order / roll call                                                                                                                               | 6:22PM Steve Rosen Christine Kuglen Nathan Cooper Delano Jones Dre Thiltgen                                                                                                                       |
| > Approval of current agenda                                                                                                                            | Vote: 1. Steve Rosen 2. Nathan Cooper 3. Delano Jones 4. Dre Thiltgen                                                                                                                             |
| <ul> <li>Approval of prior month meeting minutes</li> <li>June 2017</li> <li>Special Meeting- August 29</li> <li>Special Meeting - August 30</li> </ul> | Vote:<br>Changes will to be made to August 30th Minutes                                                                                                                                           |
| ➤ Public comments (3 mins per person)                                                                                                                   | No callers on the public line                                                                                                                                                                     |
| ➤ Board applicant introductions                                                                                                                         | none                                                                                                                                                                                              |
| > Reports                                                                                                                                               |                                                                                                                                                                                                   |
| ➤ Teacher briefing (Dre)                                                                                                                                | Discussion:  1. 3 first weeks of school have been fluid  2. Saxon math is being integrated- focused on fluency                                                                                    |
| > Financial update (Delano)                                                                                                                             | Item - 2016-17 Unaudited Actuals Financial Report                                                                                                                                                 |
| 2016-17 Unaudited Actuals Financial                                                                                                                     | Discussion:                                                                                                                                                                                       |
| Report                                                                                                                                                  | <ul> <li>4% of revenue increase</li> </ul>                                                                                                                                                        |
| • 2016-17 Financials as of 6/30/17                                                                                                                      | <ul> <li>Expenses 75% for people, remaining for books and supplies</li> <li>Positive on the revenue</li> <li>Assets- looking good, No fixed assets, We are in good financial position.</li> </ul> |