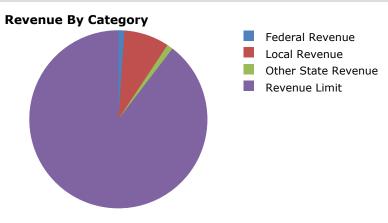

Agenda

| Agenda                                                                                                                                                  |                                                                                                                                                                                                   |
|---------------------------------------------------------------------------------------------------------------------------------------------------------|---------------------------------------------------------------------------------------------------------------------------------------------------------------------------------------------------|
| Торіс                                                                                                                                                   | Minutes                                                                                                                                                                                           |
| Call to order / roll call                                                                                                                               | 6:22PM Steve Rosen Christine Kuglen Nathan Cooper Delano Jones Dre Thiltgen                                                                                                                       |
| > Approval of current agenda                                                                                                                            | Vote: 1. Steve Rosen 2. Nathan Cooper 3. Delano Jones 4. Dre Thiltgen                                                                                                                             |
| <ul> <li>Approval of prior month meeting minutes</li> <li>June 2017</li> <li>Special Meeting- August 29</li> <li>Special Meeting - August 30</li> </ul> | Vote:<br>Changes will to be made to August 30th Minutes                                                                                                                                           |
| ➤ Public comments (3 mins per person)                                                                                                                   | No callers on the public line                                                                                                                                                                     |
| ➤ Board applicant introductions                                                                                                                         | none                                                                                                                                                                                              |
| > Reports                                                                                                                                               |                                                                                                                                                                                                   |
| ➤ Teacher briefing (Dre)                                                                                                                                | Discussion:  1. 3 first weeks of school have been fluid  2. Saxon math is being integrated- focused on fluency                                                                                    |
| > Financial update (Delano)                                                                                                                             | Item - 2016-17 Unaudited Actuals Financial Report                                                                                                                                                 |
| 2016-17 Unaudited Actuals Financial                                                                                                                     | Discussion:                                                                                                                                                                                       |
| Report                                                                                                                                                  | <ul> <li>4% of revenue increase</li> </ul>                                                                                                                                                        |
| • 2016-17 Financials as of 6/30/17                                                                                                                      | <ul> <li>Expenses 75% for people, remaining for books and supplies</li> <li>Positive on the revenue</li> <li>Assets- looking good, No fixed assets, We are in good financial position.</li> </ul> |