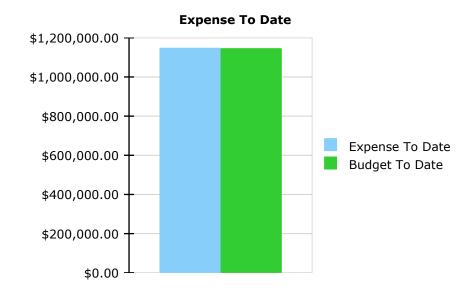

Agenda

| Agenda                                                                                                                                                  |                                                                                                                                                                                                   |
|---------------------------------------------------------------------------------------------------------------------------------------------------------|---------------------------------------------------------------------------------------------------------------------------------------------------------------------------------------------------|
| Торіс                                                                                                                                                   | Minutes                                                                                                                                                                                           |
| Call to order / roll call                                                                                                                               | 6:22PM Steve Rosen Christine Kuglen Nathan Cooper Delano Jones Dre Thiltgen                                                                                                                       |
| > Approval of current agenda                                                                                                                            | Vote: 1. Steve Rosen 2. Nathan Cooper 3. Delano Jones 4. Dre Thiltgen                                                                                                                             |
| <ul> <li>Approval of prior month meeting minutes</li> <li>June 2017</li> <li>Special Meeting- August 29</li> <li>Special Meeting - August 30</li> </ul> | Vote:<br>Changes will to be made to August 30th Minutes                                                                                                                                           |
| ➤ Public comments (3 mins per person)                                                                                                                   | No callers on the public line                                                                                                                                                                     |
| ➤ Board applicant introductions                                                                                                                         | none                                                                                                                                                                                              |
| > Reports                                                                                                                                               |                                                                                                                                                                                                   |
| ➤ Teacher briefing (Dre)                                                                                                                                | Discussion:  1. 3 first weeks of school have been fluid  2. Saxon math is being integrated- focused on fluency                                                                                    |
| > Financial update (Delano)                                                                                                                             | Item - 2016-17 Unaudited Actuals Financial Report                                                                                                                                                 |
| 2016-17 Unaudited Actuals Financial                                                                                                                     | Discussion:                                                                                                                                                                                       |
| Report                                                                                                                                                  | <ul> <li>4% of revenue increase</li> </ul>                                                                                                                                                        |
| • 2016-17 Financials as of 6/30/17                                                                                                                      | <ul> <li>Expenses 75% for people, remaining for books and supplies</li> <li>Positive on the revenue</li> <li>Assets- looking good, No fixed assets, We are in good financial position.</li> </ul> |